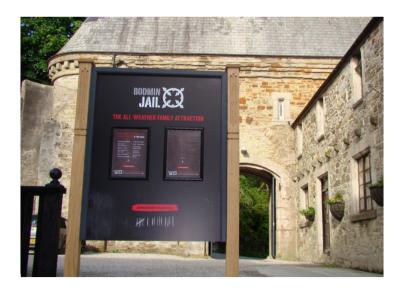

# CREATIVE

a sign of innovation & creativity

More Creative has led the way in creative sign manufacture throughout the South West, and we're still growing.

- Shops & Retail Centres
- Bars and Restaurants
- Hotels and Holiday Resorts
- Factories and Offices
- Tourist Attractions
- Municipal Buildings

### **Creative Signage**

More often than not signs are a consumers first view of your business and the importance and value of a well designed and constructed sign should not be under estimated.

At More Creative we continually strive to make signage and displays that are visually striking and creative, well built and robust for its environment and cost effective to meet your budget.

We cater for all types of signs and displays, from small house signs through to large corporate schemes. Our ideas remain constant whatever project we undertake, ensuring out solution will be the best for your needs.