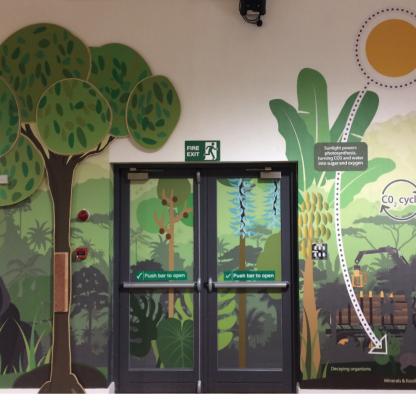

.

Our team of skilled designers, technicians and carpenters enables us to offer a comprehensive start to finish service.

- Interpretation Graphics
- Display Cabinets
- Interactives
- Digital Screens & Audio
- Bespoke Furniture
- Custom Wall Paper