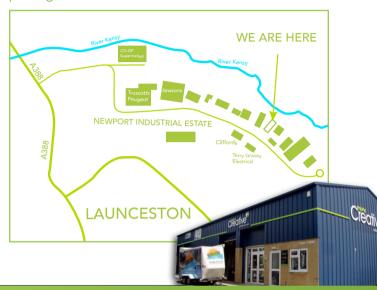

#### How To Find Us

Our new manufacturing facility opened in 2014 and is located conveniently on Newport Industrial Estate Launceston, just past Jewsons. We have off street parking available.

## Telephone 01566 777333

Units 13 B&C, Newport Industrial Estate, Launceston, Cornwall, PL15 8EX